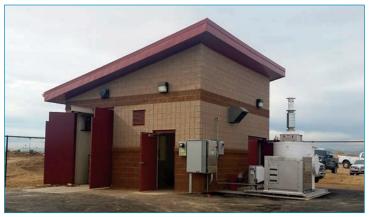

## **Stapleton Re-Development Lift Station Completed**

Integrated Water Services, Inc. (IWS) teamed with Mortenson Construction (www.mortenson.com) and the City and County of Denver Wastewater Management Division (WMD) to construct a \$1.7mm lift station for the Park Creek Metropolitan District Stapleton Redevelopment. The Section 10 lift station will serve the Beeler Park development that is slated to accommodate approximately 1,200 dwelling units. The 22-foot deep lift station is capable of running all three of its 345 hp submersible pumps simultaneously with the peak capacity of conveying 3.5 million gallons of wastewater (2,460 gallons/minute) to a wastewater treatment plant. The lift station wet well construction required 164 cubic yards of concrete to complete. In addition to the below-grade lift station, the project also included an attractive masonry veneer building over the top of the wet well.

Wet Well Prior to Backfill

Completed Lift Station

For More Information Contact West Coast Regions Peter C. Balas (pcbalas@integratedwaterservices.com) Tel: 925-895-3895 Jay Alman (jalman@integratedwaterservices.com) Tel: 707-291-5283 Mountain West/Texas Regions Jeff Thomas (jthomas@integratedwaterservices.com) Tel:720-221-4366