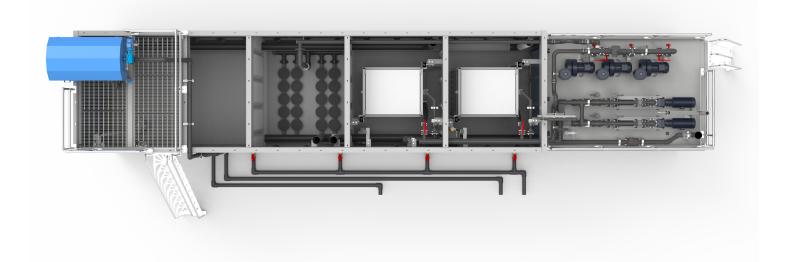

### **CONTAINERIZED MBR PROCESS**

| Nominal Biological Treatment Capacity                      | Up To 75,000 GPD    |
|------------------------------------------------------------|---------------------|
| Maximum Hydraulic Capacity Per Unit<br>(Peak Factors Vary) | Up To 150,000 GPD   |
| Equalization, Waste Solids Storage                         | Optional            |
| Tankage Materials                                          | Coated Carbon Steel |
| Typical Ready To Ship Time (Inventory Dependent)           | 4-6 Weeks           |
| Membrane Type Available                                    | UF/MF               |
| Site Installation Required                                 | Minimal             |
| Tank Base Length X Width X Height                          | 45' x 8.6' x 12'    |
| Loading Capacity                                           | 12,000 mg/L BOD/COD |
|                                                            |                     |