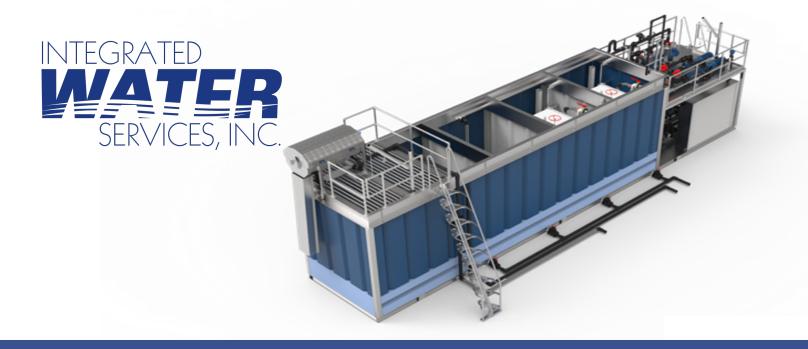

## BluBox<sup>TM</sup> MBR

Rapidly deployable, highly reliable treatment and reuse systems.

# The Leading Packaged MBR SOLUTION

- Complete wastewater treatment system in a containerized package.
- Small footprint.
- Can handle higher loading than other biological treatments.
- Modular and scalable.
- Operator friendly.
- Rental and leasing options including lease to own.
- Fastest delivery in the industry.

### **CONTAINERIZED MBR PROCESS**

| Nominal Biological Treatment Capacity                      | Up To 75,000 GPD    |
|------------------------------------------------------------|---------------------|
| Maximum Hydraulic Capacity Per Unit<br>(Peak Factors Vary) | Up To 150,000 GPD   |
| Equalization, Waste Solids Storage                         | Optional            |
| Tankage Materials                                          | Coated Carbon Steel |
| Typical Ready To Ship Time (Inventory Dependent)           | 4-6 Weeks           |
| Membrane Type Available                                    | UF/MF               |
| Site Installation Required                                 | Minimal             |
| Tank Base Length X Width X Height                          | 45' x 8.6' x 12'    |
| Loading Capacity                                           | 12,000 mg/L BOD/COD |
|                                                            |                     |